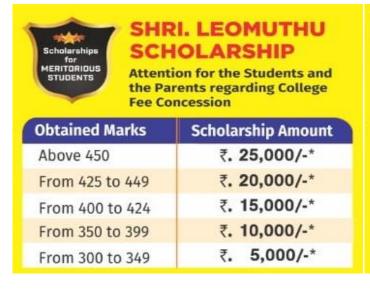

#### SHRI, LEOMUTHU SCHOLARSHIP

Attention for the Students and the Parents regarding College Fee Concession

| Obtained Marks  |
|-----------------|
| Above 450       |
| From 425 to 449 |
| From 400 to 424 |
| From 350 to 399 |
| From 300 to 349 |
|                 |

#### **Scholarship Amount**

₹. 25,000/-\*

₹. 20,000/-\*

₹. 15,000/-\*

₹, 10,000/-\*

₹. 5,000/-\*

\*conditions apply.

ADMISSIONS OPEN FOR